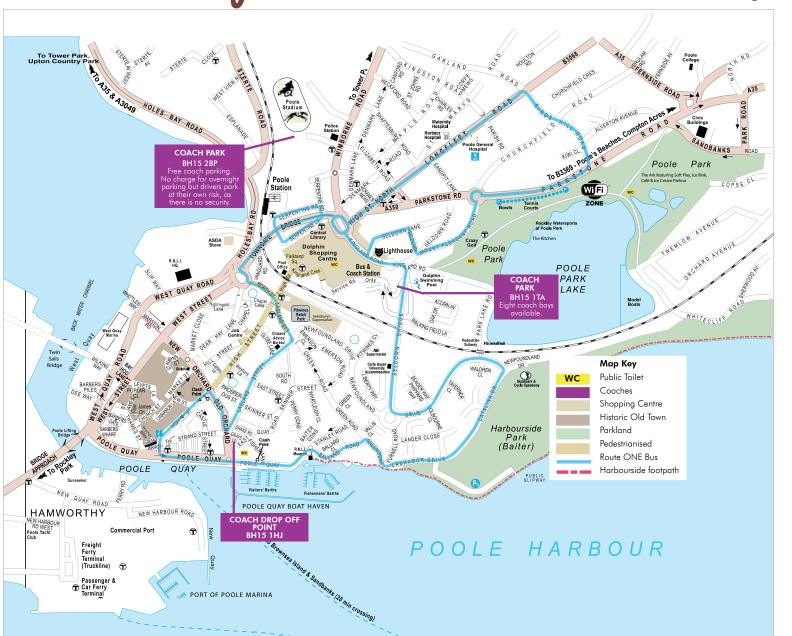

# Coach Drop off Point Poole Quay, BH15 1HJ

(no waiting allowed at this point)
Five drop off spaces located just off Poole
Quay, perfect for a selection of activities,
attractions, shops and restaurants.

# Coach Parking Main Coach Park – Poole Stadium, BH15 2BP

Free coach parking. No charge for overnight parking but drivers park at their own risk, as there is no security.

## Seldown Car Park - BH15 1TA

Eight coach bays available at this Town Centre car park adjacent to Poole Bus Station. Access back to Poole Quay on Route One circular bus route (no Sunday service).

For all the latest information visit: www.pooletourism.com/grouptravel or sign up for Coach and Group Travel information at: www.pooletourism.com/newsdirect